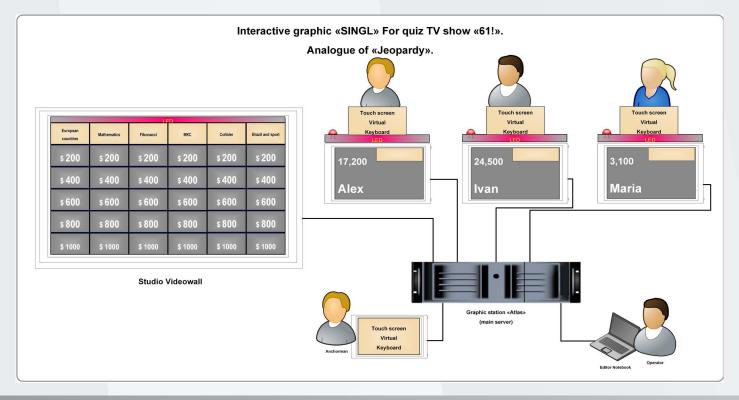

#### References:

- «Moscow Nights» Russian version of «Hollywood Game Night» Channel one (20 programs were shot).
- «61!» Azerbaijani version of «Jeopardy!» AzTV channel (more than 30 programs were shot).
- «Brain-Ring» AzTV channel, Zvezda channel (more than 200 programs were shot).
- «Love at first sight» MTV Russia channel (40 programs were shot).
- «Name That Tune» Channel one (more than 500 programs were shot).
- «This is my Belarus» TV format «I love my country» ONT channel (more than 50 programs were shot).
- «What? Where? When?» Channel one.