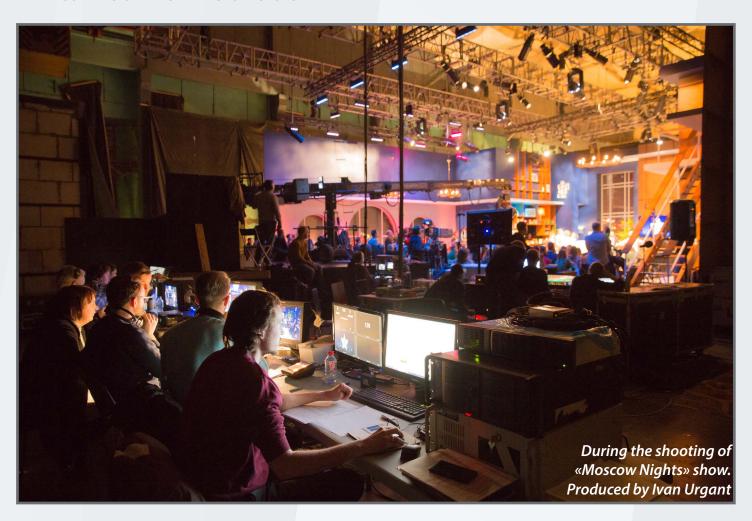

#### References:

- «Moscow Nights» Russian version of «Hollywood Game Night» Channel one (20 programs were shot).
- «61!» Azerbaijani version of «Jeopardy!» AzTV channel (more than 30 programs were shot).
- «Brain-Ring» AzTV channel, Zvezda channel (more than 200 programs were shot).
- «Love at first sight» MTV Russia channel (40 programs were shot).
- «Name That Tune» Channel one (more than 500 programs were shot).
- «This is my Belarus» TV format «I love my country» ONT channel (more than 50 programs were shot).
- «What? Where? When?» Channel one.