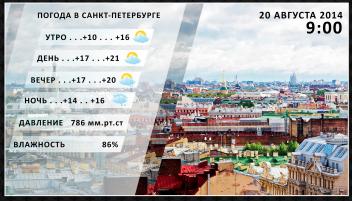

picture effect.

#### **EXPRESS-TITLES WORKSTATION STRUCTURE**



## **TECHNICAL SPECIFICATIONS**

Supported standards: SD - 625i, 525i / HD - 1080i 50/60, 1080p 24/25, 720p 50/60, HDMI - 1080p/4K. System configuration: SDI video interface with embedded 10-bits DSK, PC Win'7 32/64-bit, i7 / RAM16GB / HDD System / 2xHDD RAID / RJ45 1GbE / Interfaces RS232, Rs485, GPI / Hot Swap PSU. Input video signals. PGM In: SD-SDI - SMPTE 259M, HD-SDI - SMPTE 292M, Sync Black Burst PAL, Tri-Level Sync.

**Output video signals.** Fill, Key, PGM Out: 2xSD-SDI - SMPTE 259M, 2xHD-SDI - SMPTE 292M, HDMI. Audio interface: Analog balanced (XLR) and digital (Embedded, AES) stereo - input and output. **Relay bypass.** 

**Dimensions**: 4RU 440 x 176 x 500;

3RU 440 x 135 x 550.

Weight: 20 kg.

## **EXAMPLES**