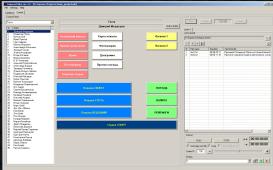

#### **GUI Control panel.**

Elements field.

Comfortable GUI (graphic control interface), customization of control buttoms position, size, colour, "Hide" function. Field of countdown timer.

Crowl and News ticker control panel.