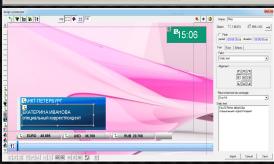

#### Graphics template designer.

Multilayer composing.

Adding to composition text, animation, graphic elements, rectangle, element "ticker».

Feature setup for every element.

Alpha channel control from 0 to 255 for every graphic layer. 2D effects, emerging time delay, effects, crowl speed.