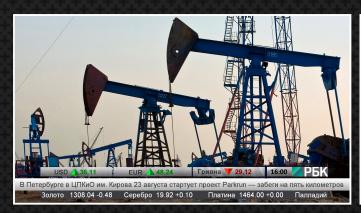

# REAL TIME TV GRAPHICS FOR NEWS BROADCASTING IN SD AND HD

Graphic workstation EXPRESS-TITLES is using for template creation for graphic and information broadcasting: TV news, live broadcasting, weather forecasts, etc.





#### MAIN CAPABILITIES

- Creating and editing of database on different sections: cities, studio guests, exchange rates, weather, etc.
- Import data into database from official sources (NEWSROOM, data system, external database, Internet, etc).
- Creating and editing of graphics templates for TV broadcasting.
- Realtime creating and playback of 2D compositions.
- Customization of GUI (graphic control interface): creating of control buttons, logic groups, adjustment of position, size and colour.
- Autofill of graphics compositions from the database.



## **ADDITIONAL CAPABILITIES**

- "PIP" function (picture in picture).
- Support of MOS-protocol and XML data format.
- Output to the air up to three news tickers.
- SMS and phone voting system with diagram results playback to the air.
- G