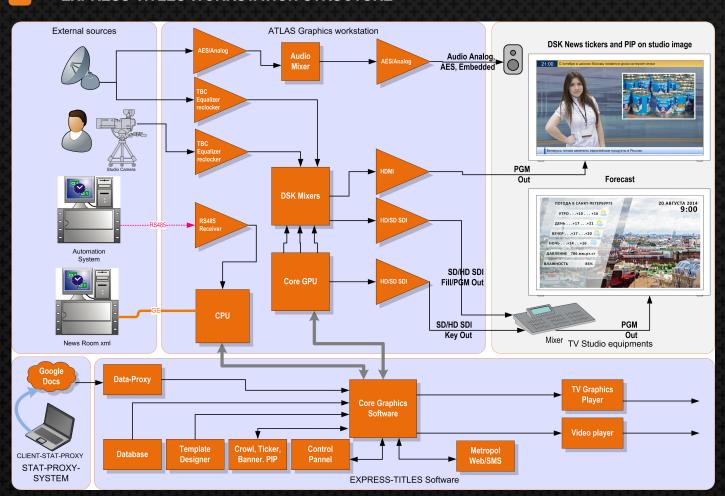

Editing of text parameters.

Adding of crowl background.









## AUTOMATION-PROXY program option.

Control of graphic composition output from broadcast avtomation systems Harris, AVECO, Pebble Beach, etc, through Chyron Intelligent Interface (CII), Oxtel, etc.Pebble Beach и других, через протоколы управления Chyron Intelligent Interface (CII), Oxtel.

DB-PROXY program option.

Provides integration with external databases, located on NAS.

VOTING-PROXY program option.

Provides integration with systems of collecting statistics data (phone/sms voting).

VANC-READER program option.

Provides automatic control of graphics composition playback on the air on VBI SCTE104 commands.

PIP-PROXY program option.

Provides picture in picture effect.

#### **EXPRESS-TITLES WORKSTATION STRUCTURE**



## **TECHNICAL SPECIFICATIONS**

Supported standards: SD - 625i, 525i / HD - 1080i 50/60, 1080p 24/25, 720p 50/60, HDMI - 1080p/4K. System configuration: SDI video interface with embedded 10-bits DSK, PC Win'7 32/64-bit, i7 / RAM16GB / HDD System / 2xHDD RAID / RJ45 1GbE / Interfaces RS232, Rs485, GPI / Hot Swap PSU. Input video signals. PGM In: SD-SDI - SMPTE 259M, HD-SDI - SMPTE 292M, Sync Black Burst PAL, Tri-Level Sync.

**Output video signals.** Fill, Key, PGM Out: 2xSD-SDI - SMPTE 259M, 2xHD-SDI - SMPTE 292M, HDMI. Audio interface: Analog balanced (XLR) and digital (Embedded, AES) stereo - input and output. **Relay bypass.** 

**Dimensions**: 4RU 440 x 176 x 500;

3RU 440 x 135 x 550.

Weight: 20 kg.

## **EXAMPLES**