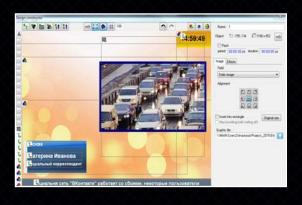

### **Graphics template designer**

TimeLine - editing in/out effects of graphics composition.

Multilayer composing. Alpha-channel graphics (control from 0 to 255 for every graphic layer).

Adding to composition text, image, animation, colored rectangle, element «ticker», «Picture-In-picture» «live» video window.

Countdown timer, local time, xml-import.

2D in/out effects, time delay, crawl speed.

- VANC-READER program option.

Provides automatic control of graphics composition playback on the air on VBI SCTE104 commands.

- «Picture-In-Picture» program option.

Provides «Picture-In-Picture» effect: forms several scale «live» video windows. Multi codecs.