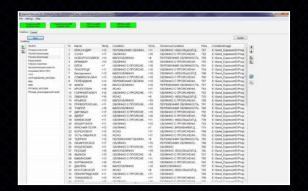

#### **Database**

DataBase on different sections, allows to add necessary amount of rows and columns to table and to format table information, using text and graphics data.

Database storage in \*. xls format.

Spell checking (support of a lot of dictionaries with possibility of adding new words).