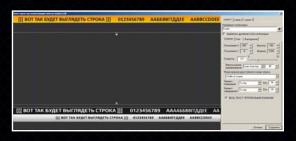

### **Control panel**

Elements field from the Database.

Comfortable GUI (graphic control interface), customization of control buttons position, size, color, «hide» buttons function.

Control panel of a countdown timer.

Player of graphics compositions.

Crawl and News ticker control panel.

Indication of connecting to on-online services.

Indication of CPU loading.