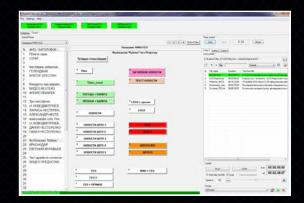

### **Control panel**

Elements field from the Database.

Comfortable GUI (graphic control interface), customization of control buttons position, size, color, «hide» buttons function.

Control panel of a countdown timer.

Player of graphics compositions.

Crawl and News ticker control panel.

Indication of connecting to on-online services.

Indication of CPU loading.