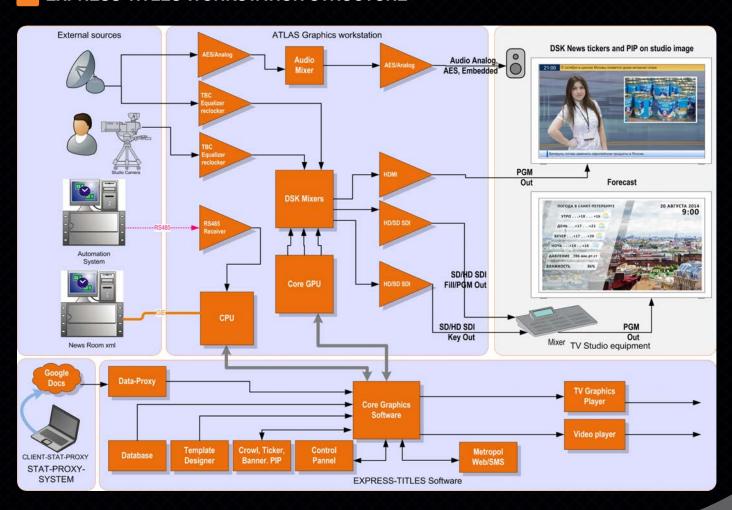

.

Adding of background from animation, image or colored rectangle.



## - AUTOMATION-PROXY program option.

Control of graphics composition output by broadcast avtomation systems Harris, AVECO, Pebble Beach, etc, through Chyron Intelligent Interface (CII), Oxtel, MOS, etc.

- **DB-PROXY** program option.

Provides integration with external databases, located on NAS.

- **VOTING-PROXY** program option.

Provides integration with systems of collecting statistics data (phone/sms voting).

- VANC-READER program option.

Provides automatic control of graphics composition playback on the air on VBI SCTE104 commands.

- «Picture-In-Picture» program option.

Provides «Picture-In-Picture» effect: forms several scale «live» video windows. Multi codecs.

# **EXPRESS-TITLES WORKSTATION STRUCTURE**



# **TECHNICAL SPECIFICATION**

**Graphics workstation «ATLAS»:** Windows 7 Pro 64-bit Intel Core i7 / RAM16Gb / 2xHDD (System, RAID 1), 2xHDD (Graphics, RAID 0) / RJ45 1GbE / GPU NVIDIA reinforced / Interfaces - GPI, LTC, RS232/422/485 / Hot Swap PSU.

**Video interfaces:** BM DeckLink 4K Extreme | BM UltraStudio 4K | Matrox | AJA for connection to Air studio and OBVan. Graphics output in the TV standard (Fill&Key signals).

**Supported standards:** SD - 625/50 | HD - 1080/50i, 1080/60i, 1080/25p, 720/50p, 720/60p, 1080/50p | 4K (4x1080/50p) | HDMI.

Input video signals. PGM In: SD-SDI - SMPTE 259M, HD-SDI - SMPTE 292M, Sync Black Burst PAL, Tri-Level Sync.

Output video signals. Fill, Key, PGM Out: 2xSD-SDI - SMPTE 259M, 2xHD-SDI - SMPTE 292M, HDMI.

Audio interfaces: Analog balanced (X